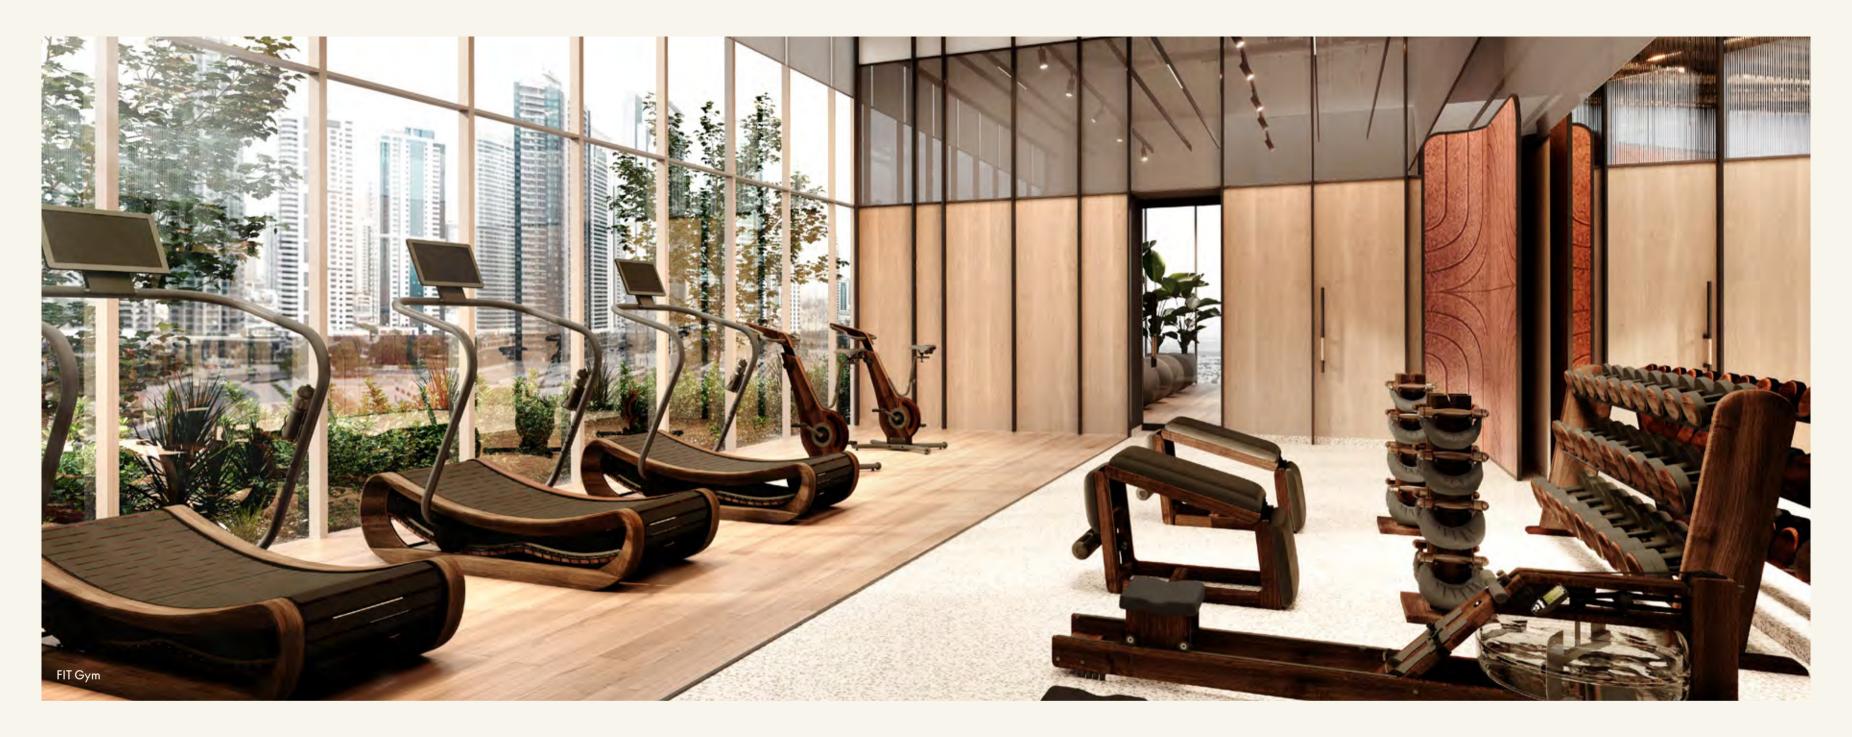

#### SWEAT IT OUT

Reach your peak in the fully-equipped FIT Gym, find your flow in the FIT Yoga and Pilates Studio, and unwind in the luxurious changing rooms complete with rejuvenating sauna and steam facilities. For the ultimate indulgence, book a tranquil Treatment Room if you're in the mood for a massage.