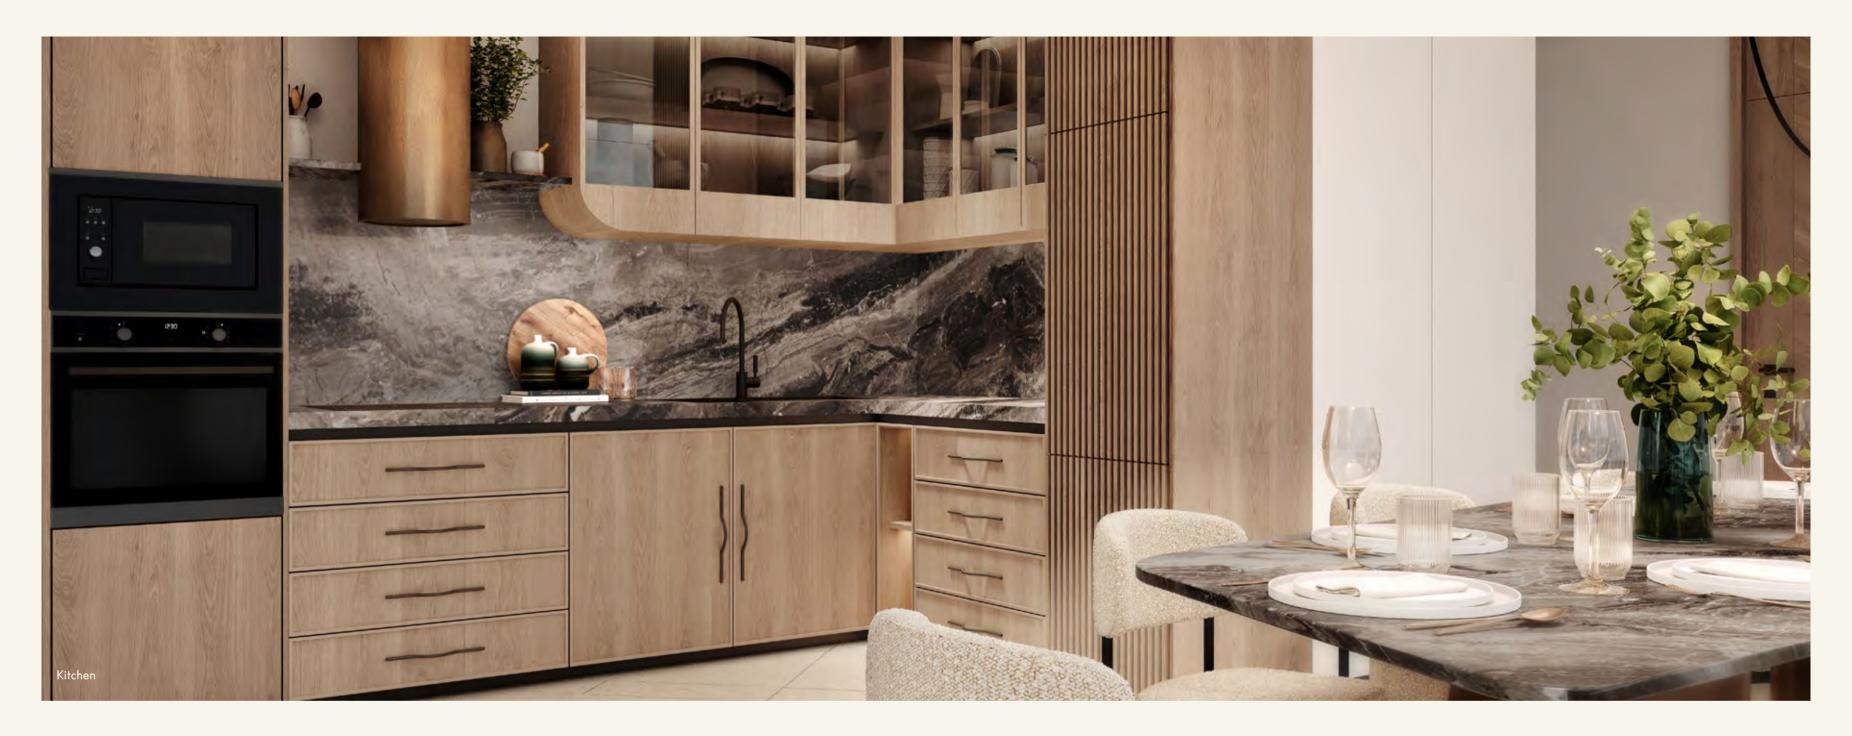

## DINING

#### **KITCHEN**

The kitchens are a perfect blend of style and functionality, featuring stoneware countertops that add a timeless elegance. Custom made cabinetry finished in sleek oak veneer, complements the modern aesthetic while providing ample storage. Equipped with premium Smeg appliances, these kitchens are designed for both everyday convenience and gourmet cooking.