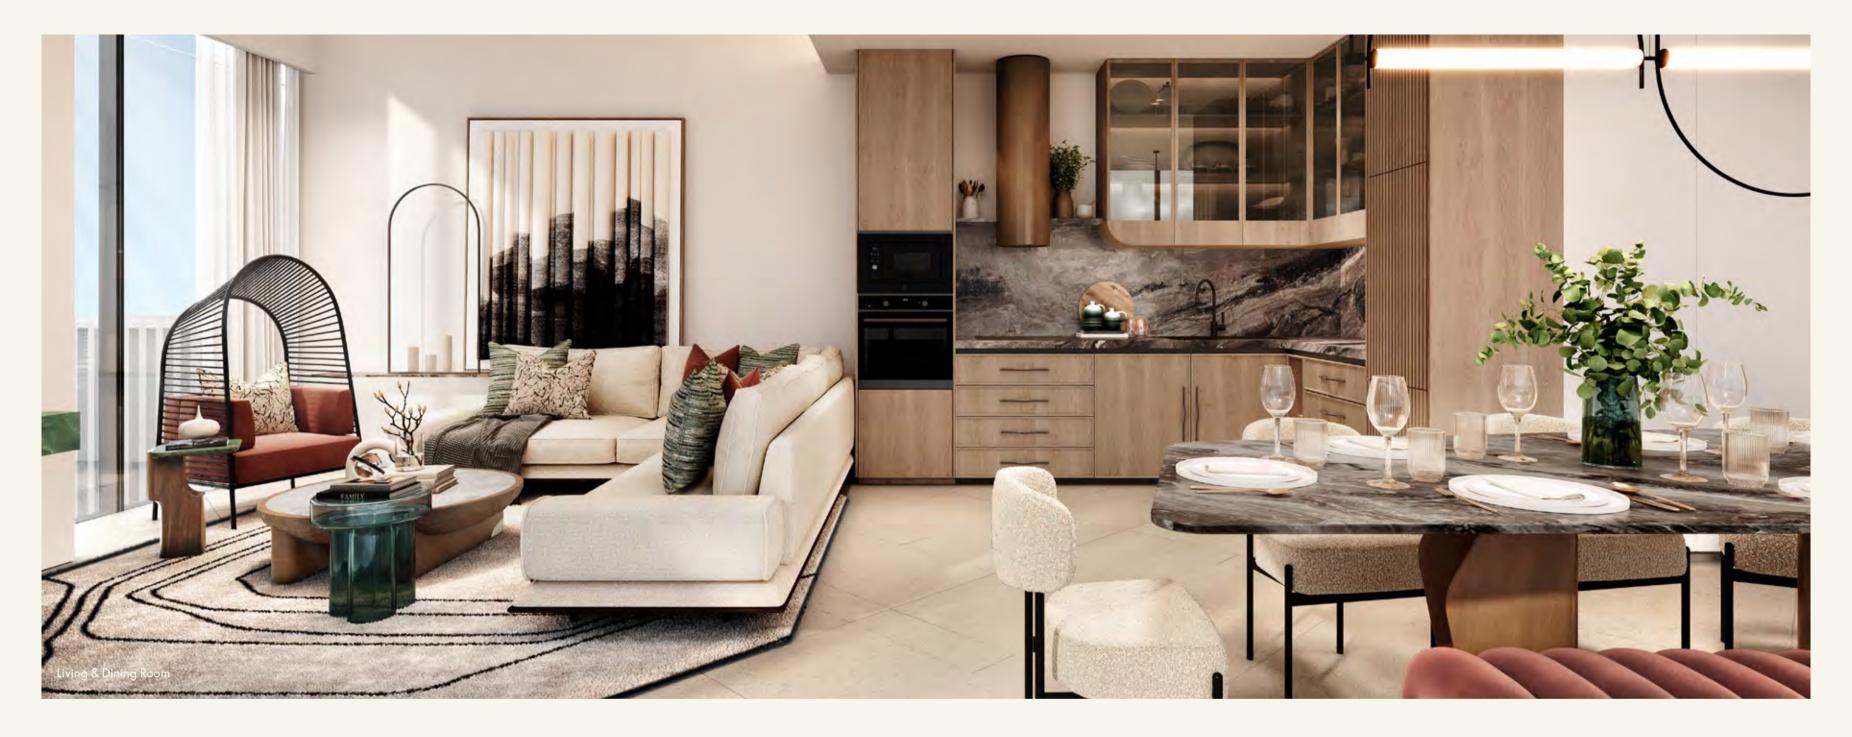

#### LIVING

The interiors, crafted by the renowned LW Design, exude modern elegance with thoughtfully curated features.

The living rooms feature high ceilings, creating a sense of openness and grandeur, while floor-to-ceiling double-glazed vision panels allow for abundant natural light and uninterrupted views. Private balconies offer a seamless indoor-outdoor living experience. The floors are adorned with patterned tiles, adding both texture and sophistication to the space. A blend of premium materials and open, airy design creates a warm ambiance, perfect for both relaxation and entertaining.

As part of the W philosophy, scale is manipulated to create juxtapositions that elevate the overall experience. Each detail is intentional, with colour used as a material to evoke emotions and create a sense of vibrancy.

#### **KITCHEN**

The kitchens are a perfect blend of style and functionality, featuring stoneware countertops that add a timeless elegance. Custom made cabinetry finished in sleek oak veneer, complements the modern aesthetic while providing ample storage. Equipped with premium Smeg appliances, these kitchens are designed for both everyday convenience and gourmet cooking.