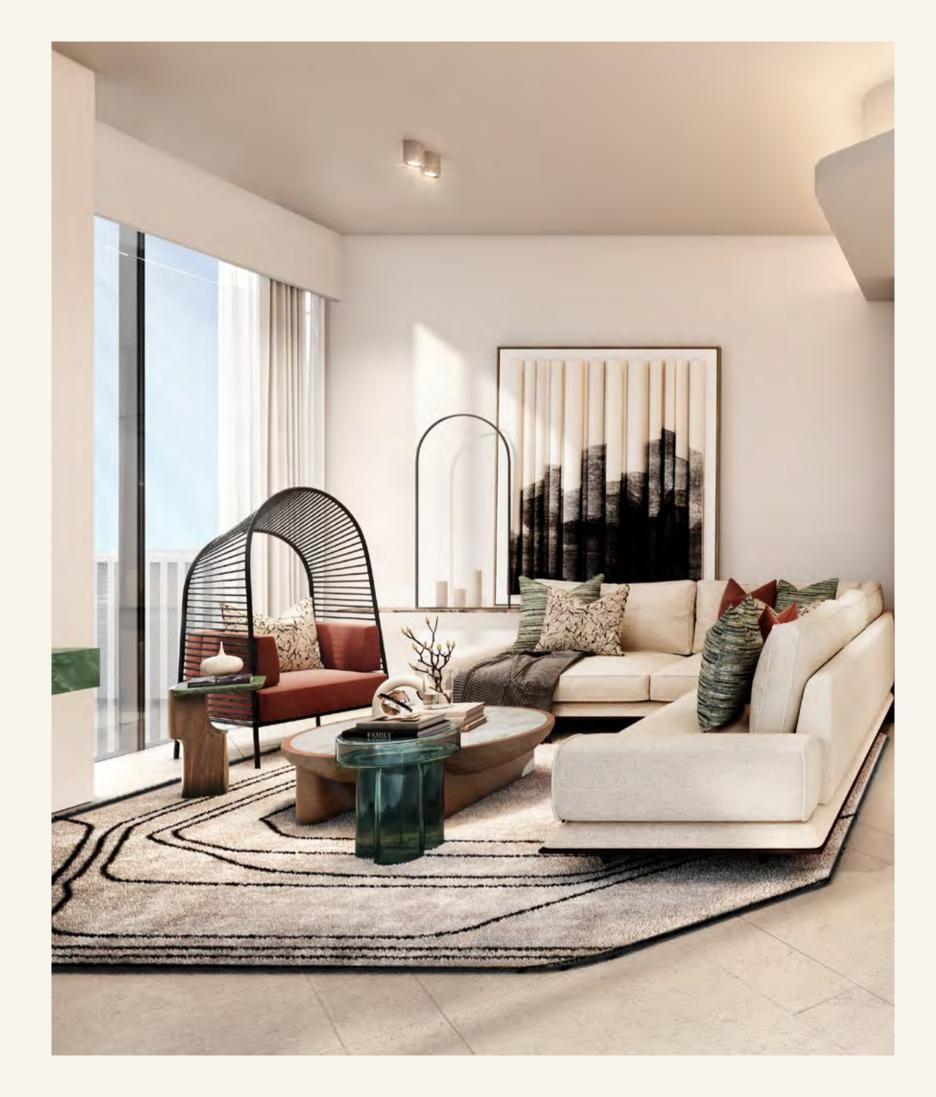

#### LIVING

The interiors, crafted by the renowned LW Design, exude modern elegance with thoughtfully curated features.

The living rooms feature high ceilings, creating a sense of openness and grandeur, while floor-to-ceiling double-glazed vision panels allow for abundant natural light and uninterrupted views. Private balconies offer a seamless indoor-outdoor living experience. The floors are adorned with patterned tiles, adding both texture and sophistication to the space. A blend of premium materials and open, airy design creates a warm ambiance, perfect for both relaxation and entertaining.

As part of the W philosophy, scale is manipulated to create juxtapositions that elevate the overall experience. Each detail is intentional, with colour used as a material to evoke emotions and create a sense of vibrancy.