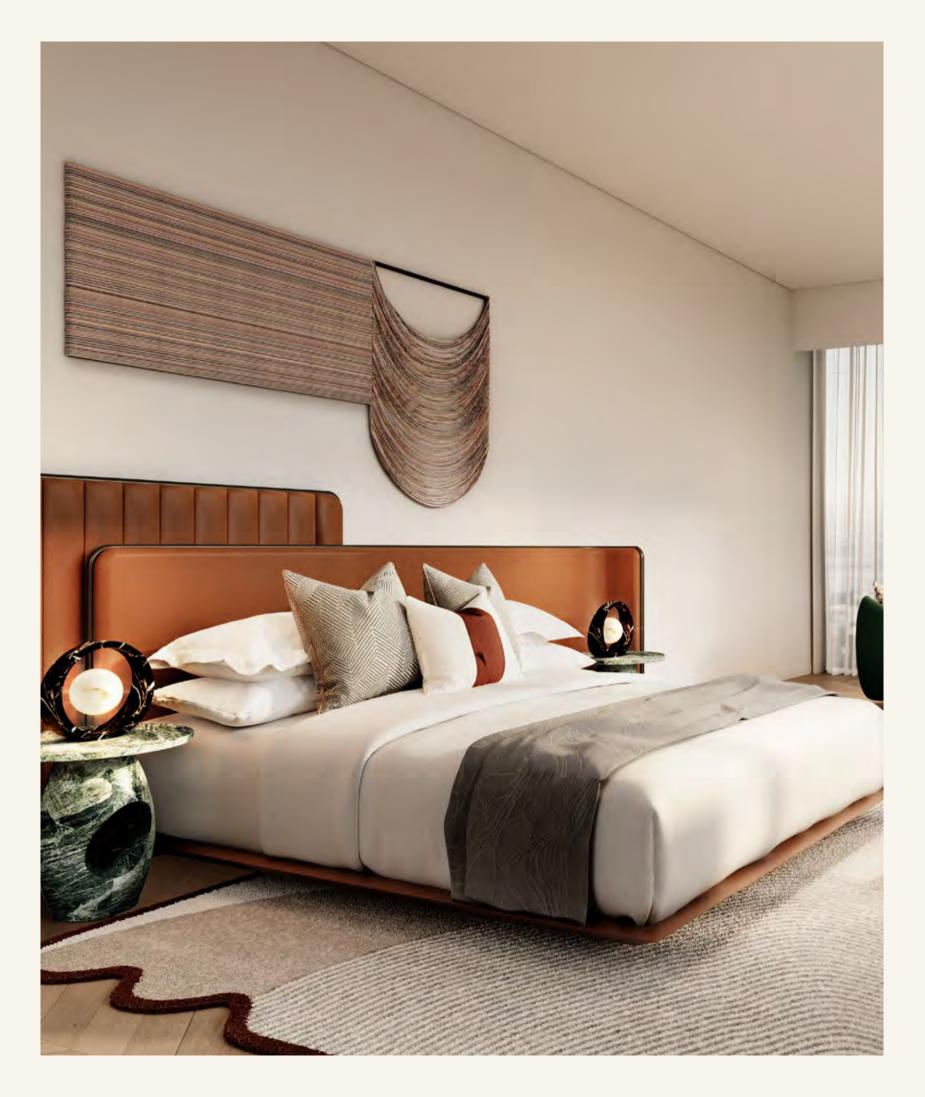

### BEDROOM

The bedrooms offer a serene and inviting retreat, with soft tones herringbone patterned floors that evoke comfort and relaxation. Generously sized with large windows that allow natural light to flow in, the design blends elegance and functionality, making it a perfect sanctuary for rest and relaxation.