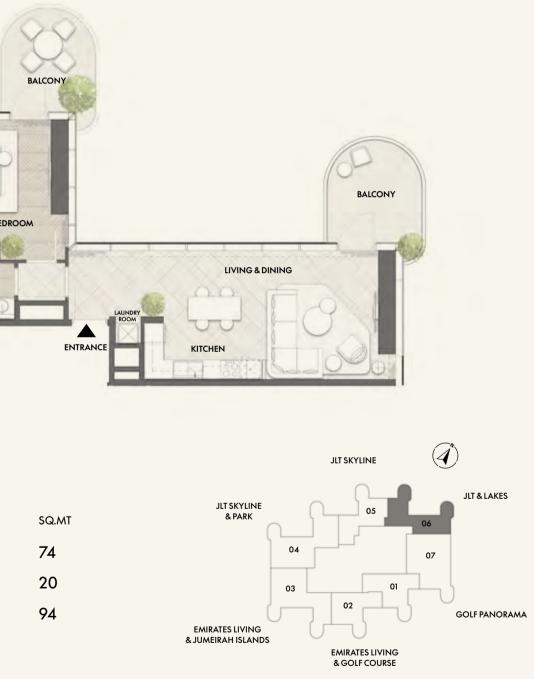

FROM 880 SQ.FT

### TYPE A1

JLT SKYLINE & PARK SQ.FT SQ.MT 06 Residence 815 76 04 07 Balcony 109 10 01 03 02 Total 924 86 EMIRATES LIVING & JUMEIRAH ISLANDS EMIRATES LIVING & GOLE COURSE

Disclaimer: Any images and visualizations contained herein are provided for illustrative and marketing purposes only. All information contained herein is subject to change without notice and without liability and only the information contained in the final Sales and Purchase Agreement entered into between the Developer and Buyer will have any legal effect. All drawings and dimensions are approximate. Drawings are not to scale and subject to change without notice. The Developer reserves the right to make revisions. The units are taken from the typical floor of a building and dimensions of the units, balcony and the size of columns may vary depending on the floor level and orientation of the unit within the building to comply with the building authority regulations. E&OE Disclaimer: Any images and visualizations contained herein are provided for illustrative and marketing purposes only. All information contained herein is subject to change without notice and without liability and only the information contained in the final Sales and Purchase Agreement entered into between the Developer and Buyer will have any legal effect. All drawings and dimensions are approximate. Drawings are not to scale and subject to change without notice. The Developer reserves the right to make revisions. The units are taken from the typical floor of a building and dimensions of the units, balcony and the size of columns may vary depending on the floor level and orientation of the unit within the building to comply with the building authority regulations. E&OE