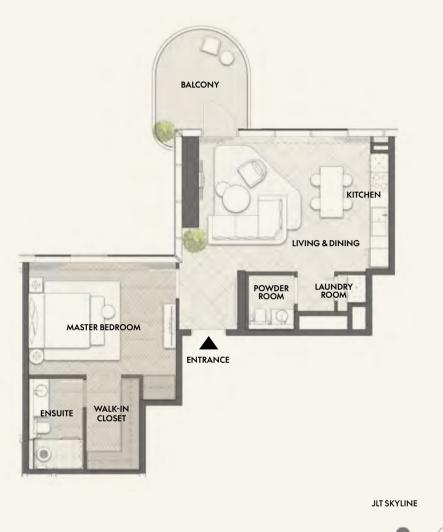

FROM 880 SQ.FT

### TYPE A1

JLT SKYLINE & PARK SQ.FT SQ.MT 06 Residence 815 76 04 07 Balcony 109 10 01 03 02 Total 924 86 EMIRATES LIVING & JUMEIRAH ISLANDS EMIRATES LIVING & GOLE COURSE

Disclaimer: Any images and visualizations contained herein are provided for illustrative and marketing purposes only. All information contained herein is subject to change without notice and without liability and only the information contained in the final Sales and Purchase Agreement entered into between the Developer and Buyer will have any legal effect. All drawings and dimensions are approximate. Drawings are not to scale and subject to change without notice. The Developer reserves the right to make revisions. The units are taken from the typical floor of a building and dimensions of the units, balcony and the size of columns may vary depending on the floor level and orientation of the unit within the building to comply with the building authority regulations. E&OE Disclaimer: Any images and visualizations contained herein are provided for illustrative and marketing purposes only. All information contained herein is subject to change without notice and without liability and only the information contained in the final Sales and Purchase Agreement entered into between the Developer and Buyer will have any legal effect. All drawings and dimensions are approximate. Drawings are not to scale and subject to change without notice. The Developer reserves the right to make revisions. The units are taken from the typical floor of a building and dimensions of the units, balcony and the size of columns may vary depending on the floor level and orientation of the unit within the building to comply with the building authority regulations. E&OE