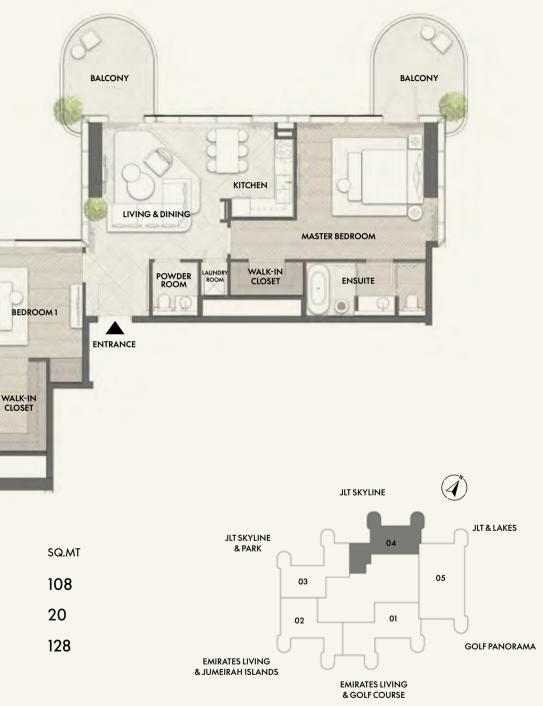

#### 2 BEDROOM 2 BEDROOM TYPE A2 TYPE B2 FLOORS 2 - 18 ENTRANCE ENSUITE BEDROOM 1 MASTER BEDROOM WALK-IN CLOSET KITCHEN BATHROOM WALK-IN CLOSET BEDROOM POWDER LIVING & DINI LAUNDRY ROOM KITCHEN BALCONY LIVING & DINING BALCONY $\langle \mathbf{A} \rangle$ JLT SKYLINE JLT & LAKES JLT SKYLINE & PARK SQ.FT SQ.FT SQ.MT SQ.MT Residence Residence 1,400 130 04 1,248 116

01

**GOLF PANORAMA** 

02

EMIRATES LIVING

03

EMIRATES LIVING

& JUMEIRAH ISLANDS

Balcony

Total

217

1,465

Disclaimer: Any images and visualizations contained herein are provided for illustrative and marketing purposes only. All information contained herein is subject to change without notice and without liability and only the information contained in the final Sales and Purchase Agreement entered into between the Developer and Buyer will have any legal effect. All drawings and dimensions are approximate. Drawings are not to scale and subject to change without notice. The Developer reserves the right to make revisions. The units are taken from the typical floor of a building and dimensions of the units, balcony and the size of columns may vary depending on the floor level and orientation of the unit within the building to comply with the building authority regulations. E&OE