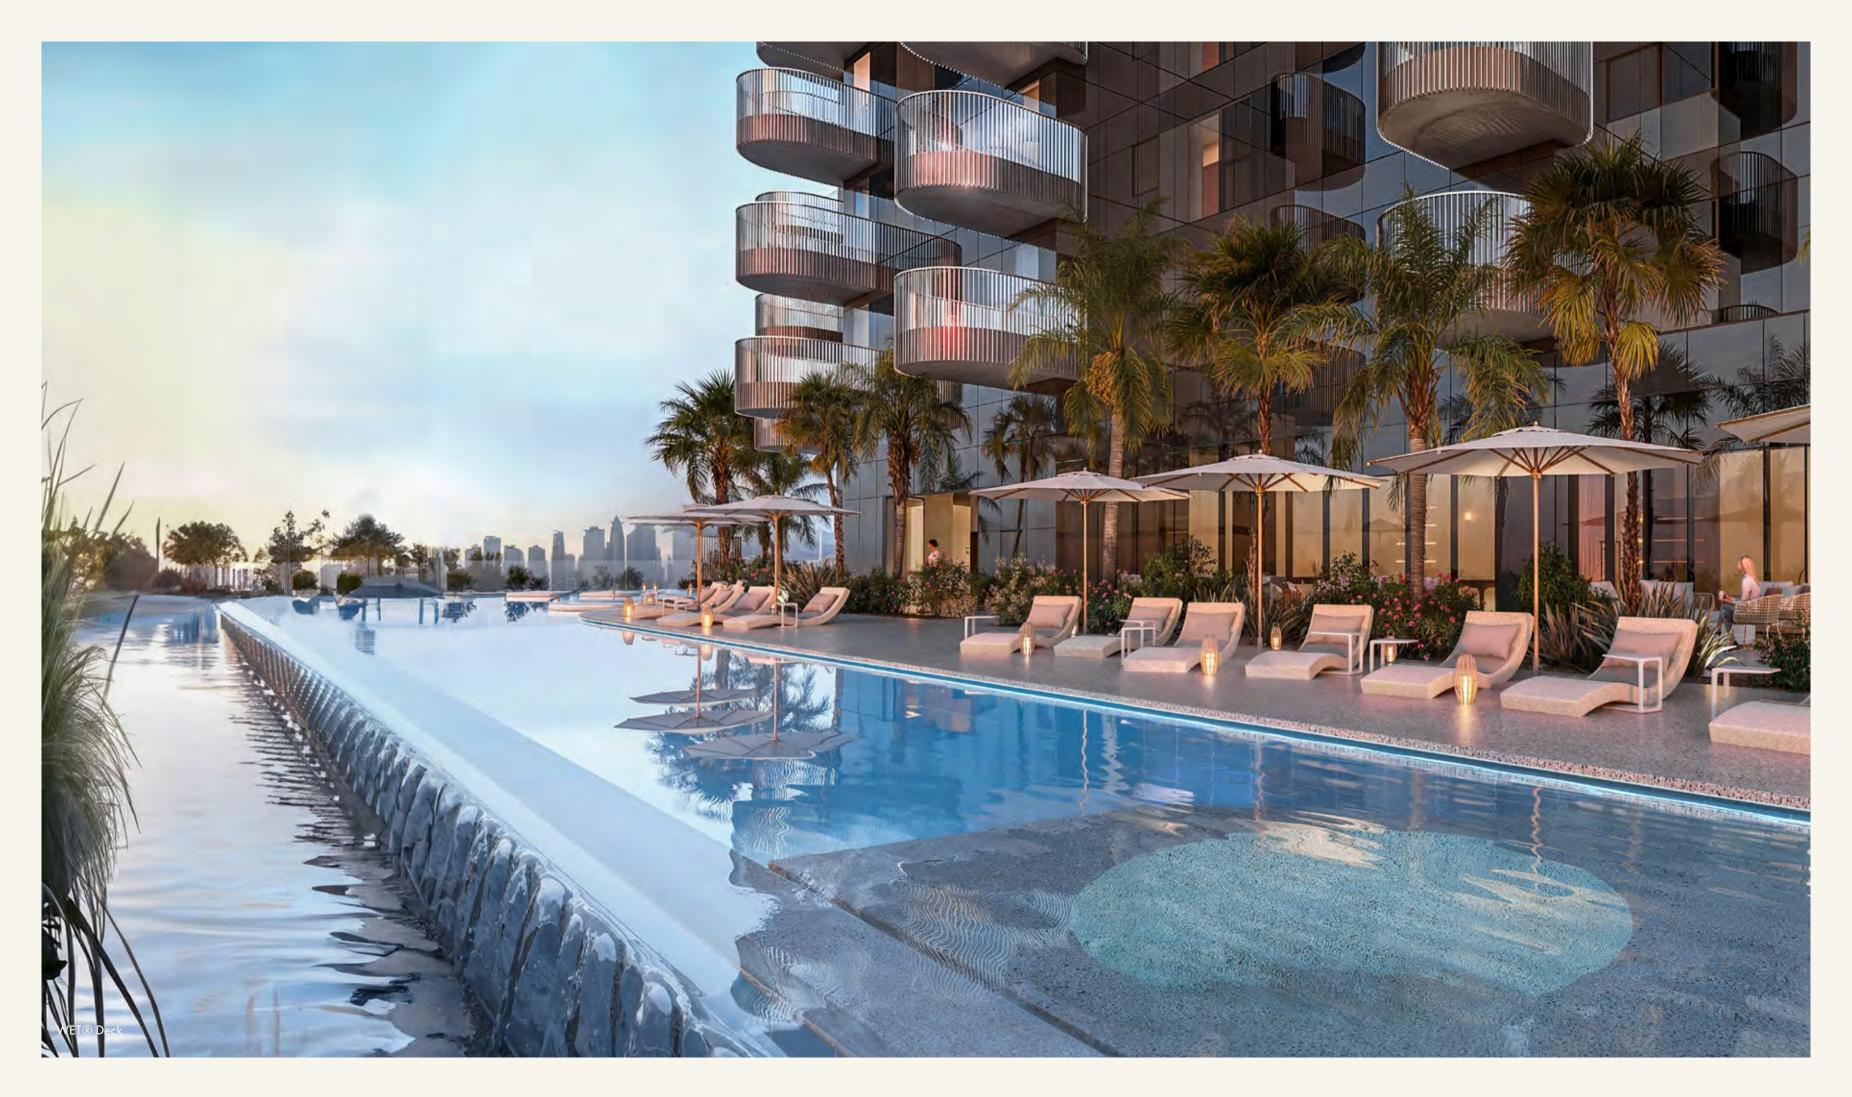

#### WHEN IN WET® DECK

Escape to the WET® Deck, featuring an in-pool Jacuzzi and shallow deck with day beds, perfect for lounging and soaking up the sun. Celebrate special occasions in style with private events and DJ sets (subject to availability).

#### **BETTER TOGETHER**

Experience the pinnacle of outdoor living at W Residences Dubai - Jumeirah Lakes Towers where landscaped terraces, BBQ PODS and intimate seating areas offer the perfect setting for relaxation or socialising.