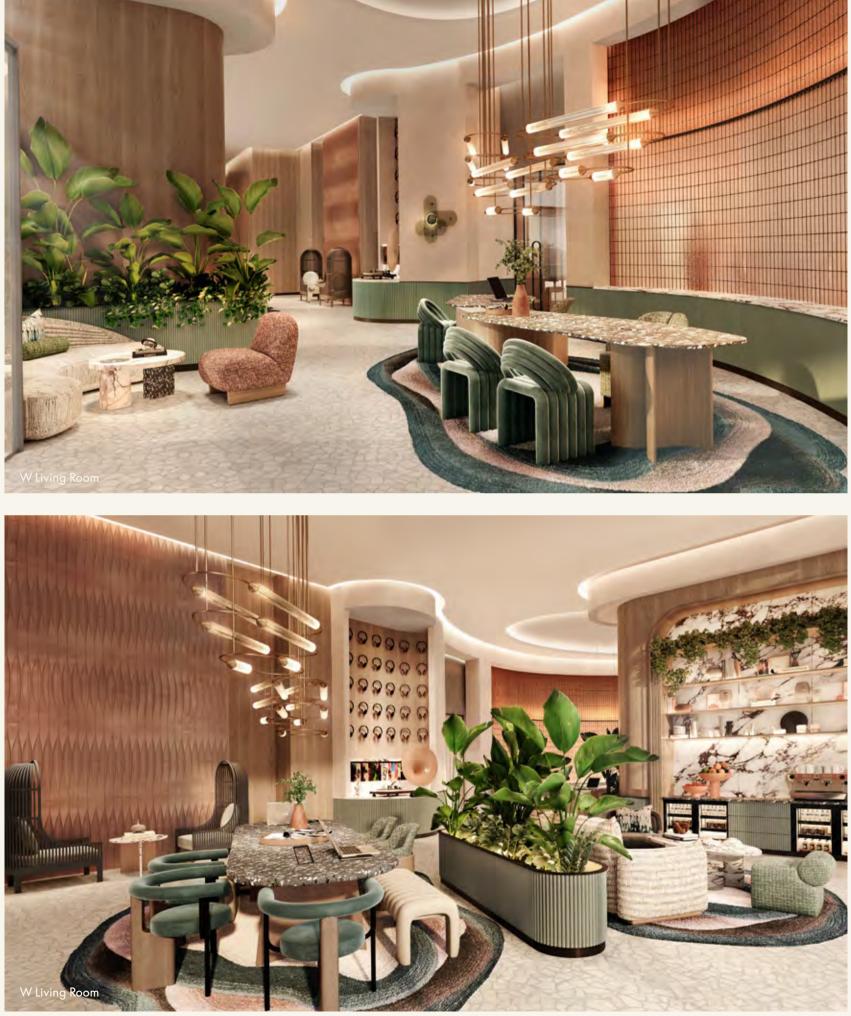

# WHATEVER, WHENEVER®

Be welcomed into a seamless arrival experience with Whatever/Whenever® concierge service. Step into luxury as you enter the double-height W Living Room, designed to provide a grand arrival experience that sets the tone for elevated living.

#### W LIVING ROOM

The heart of the W community lies in the Living Room, a dynamic gathering spot where residents and invited guests come together to connect and collaborate. By day, it serves as a neighbourhood creative hub, while by night, it transforms into a lively social hotspot buzzing with energy.