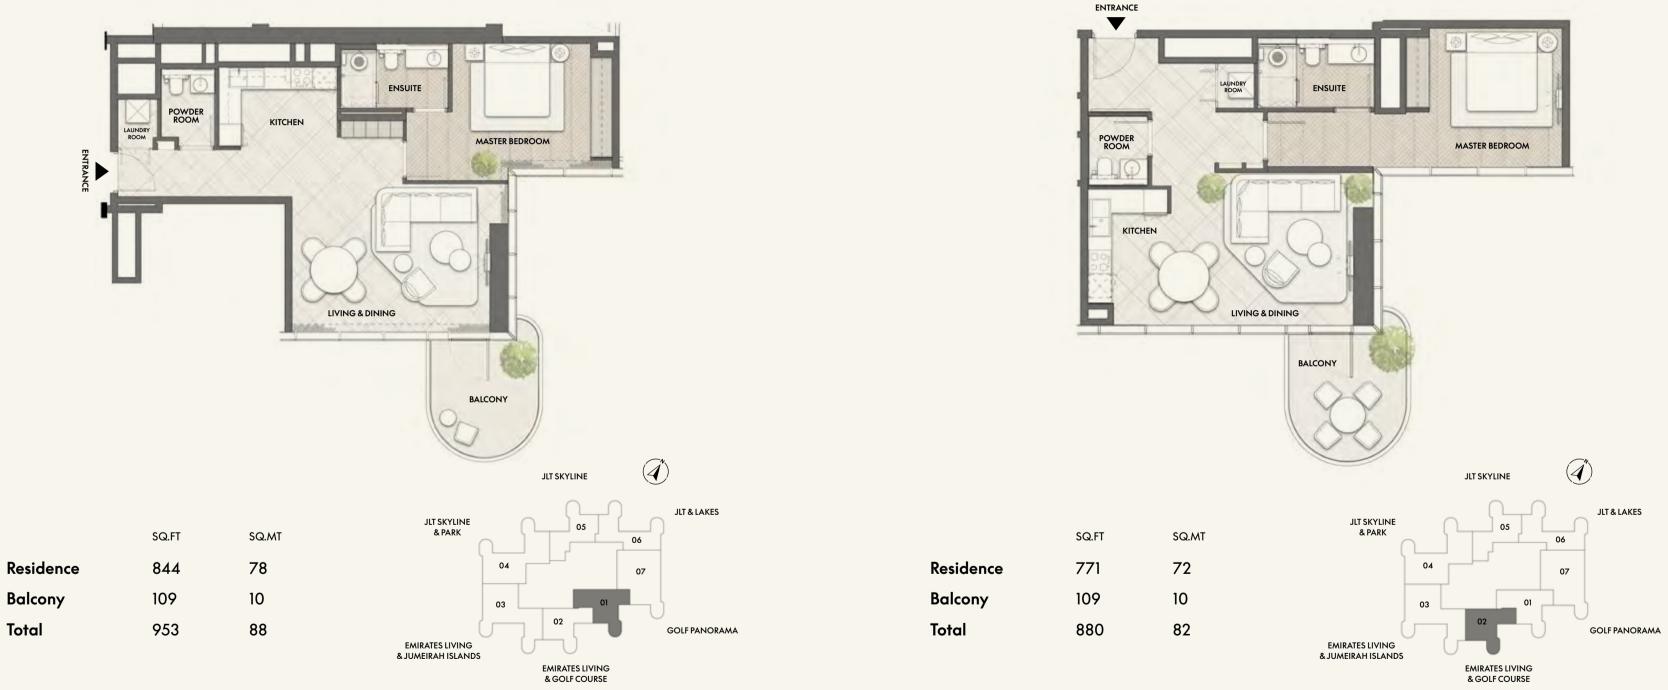

#### 2 BEDROOM 2 BEDROOM TYPE A2 TYPE B2 FLOORS 2 - 18 ENTRANCE ENSUITE BEDROOM 1 MASTER BEDROOM WALK-IN CLOSET KITCHEN BATHROOM WALK-IN CLOSET BEDROOM POWDER LIVING & DINI LAUNDRY ROOM KITCHEN BALCONY LIVING & DINING BALCONY $\langle \mathbf{A} \rangle$ JLT SKYLINE JLT & LAKES JLT SKYLINE & PARK SQ.FT SQ.FT SQ.MT SQ.MT Residence Residence 1,400 130 04 1,248 116

01

**GOLF PANORAMA** 

02

EMIRATES LIVING

03

EMIRATES LIVING

& JUMEIRAH ISLANDS

Balcony

Total

217

1,465

Disclaimer: Any images and visualizations contained herein are provided for illustrative and marketing purposes only. All information contained herein is subject to change without notice and without liability and only the information contained in the final Sales and Purchase Agreement entered into between the Developer and Buyer will have any legal effect. All drawings and dimensions are approximate. Drawings are not to scale and subject to change without notice. The Developer reserves the right to make revisions. The units are taken from the typical floor of a building and dimensions of the units, balcony and the size of columns may vary depending on the floor level and orientation of the unit within the building to comply with the building authority regulations. E&OE