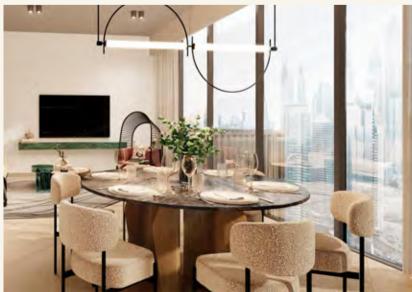

## DINING

#### **KITCHEN**

The kitchens are a perfect blend of style and functionality, featuring stoneware countertops that add a timeless elegance. Custom made cabinetry finished in sleek oak veneer, complements the modern aesthetic while providing ample storage. Equipped with premium Smeg appliances, these kitchens are designed for both everyday convenience and gourmet cooking.