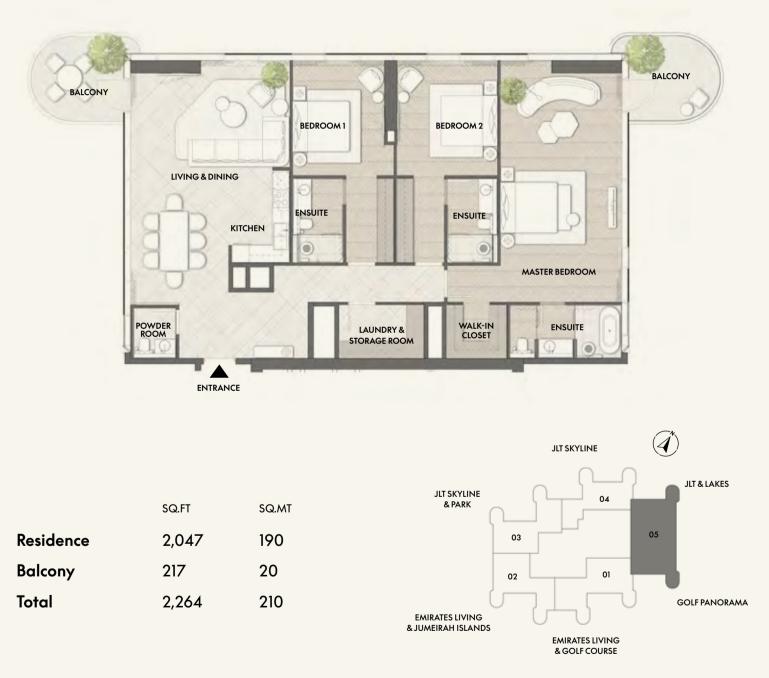

lizations contained herein are provided for illustrative and marketing purposes only. All information contained herein is subject to change without notice and without liability and only the information contained in the final Sales and Purchase Agreement entered into between the Developer and Buyer will have any legal effect. All drawings and dimensions are approximate. Drawings are not to scale and subject to change without notice. The Developer reserves the right to make revisions. The units are taken from the typical floor of a building and dimensions of the units, balcony and the size of columns may vary depending on the floor level and orientation of the unit within the building to comply with the building authority regulations. E&OE





FROM 2,264 SQ.FT

### TYPE A3

FLOORS 20 - 32



Disclaimer: Any images and visualizations contained herein are provided for illustrative and marketing purposes only. All information contained herein is subject to change without notice and without liability and only the information contained in the final Sales and Purchase Agreement entered into between the Developer and Buyer will have any legal effect. All drawings and dimensions are approximate. Drawings are not to scale and subject to change without notice. The Developer reserves the right to make revisions. The units are taken from the typical floor of a building and dimensions of the units, balcony and the size of columns may vary depending on the floor level and orientation of the unit within the building to comply with the building authority regulations. E&OE



# THE MAGIC MAK