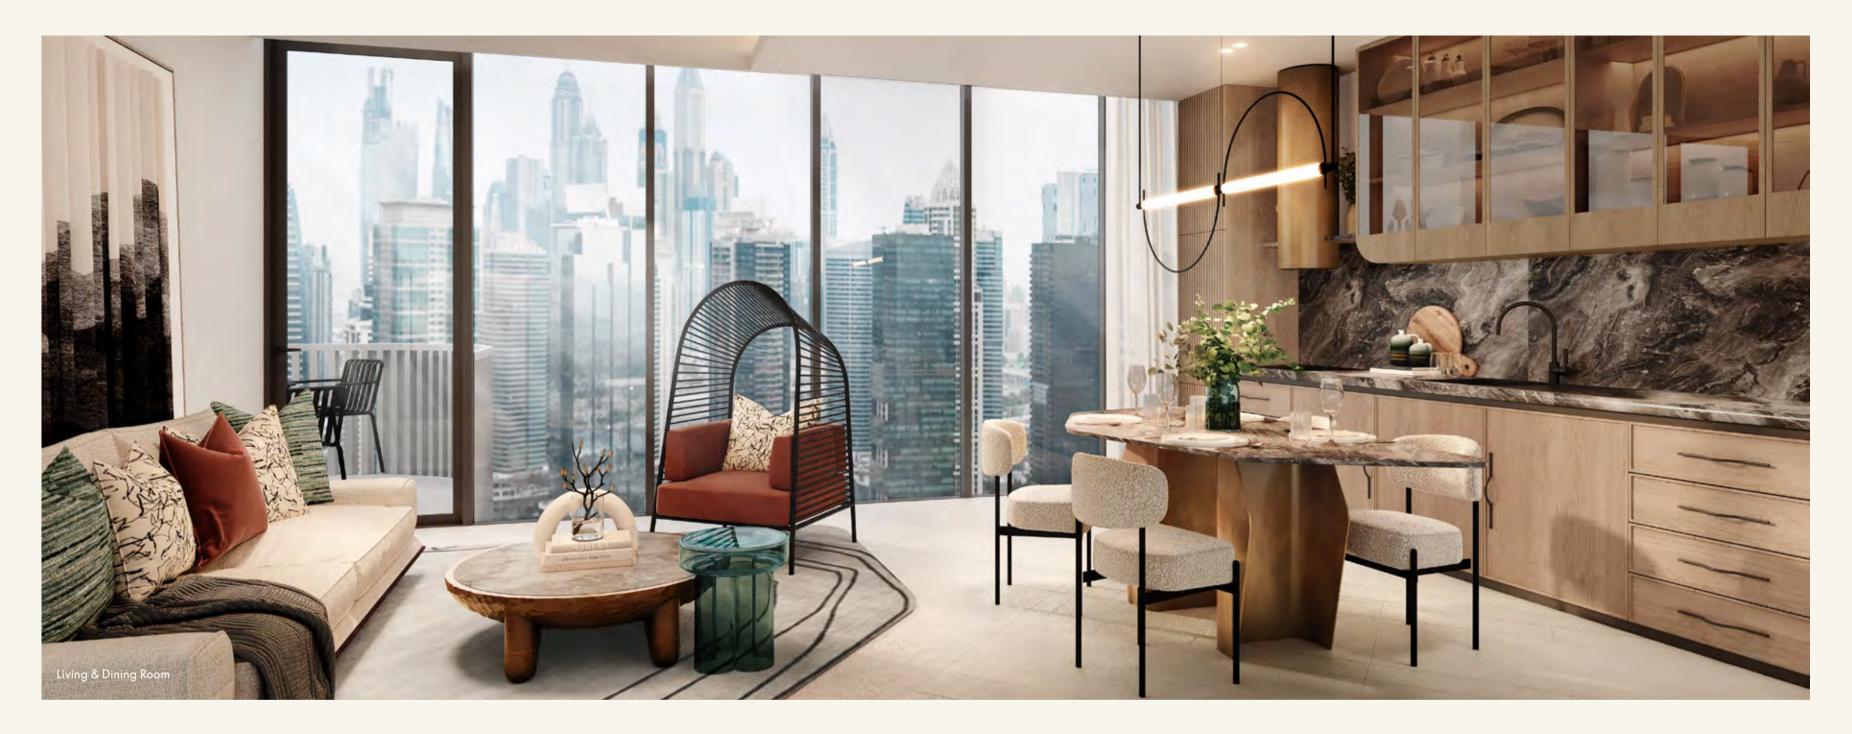

#### DESIGN METS VIEWS

Gaze out from the expansive windows and behold the majestic JLT skyline, a testament to Dubai's towering architectural marvels that punctuate the horizon with their sleek silhouettes.

As you ascend through this innovative space, each floor reveals panoramic views that capture the essence of Dubai's dynamic cityscape and the serene waters below, offering a sensory journey unlike any other.

#### LIVING

The interiors, crafted by the renowned LW Design, exude modern elegance with thoughtfully curated features.

The living rooms feature high ceilings, creating a sense of openness and grandeur, while floor-to-ceiling double-glazed vision panels allow for abundant natural light and uninterrupted views. Private balconies offer a seamless indoor-outdoor living experience. The floors are adorned with patterned tiles, adding both texture and sophistication to the space. A blend of premium materials and open, airy design creates a warm ambiance, perfect for both relaxation and entertaining.