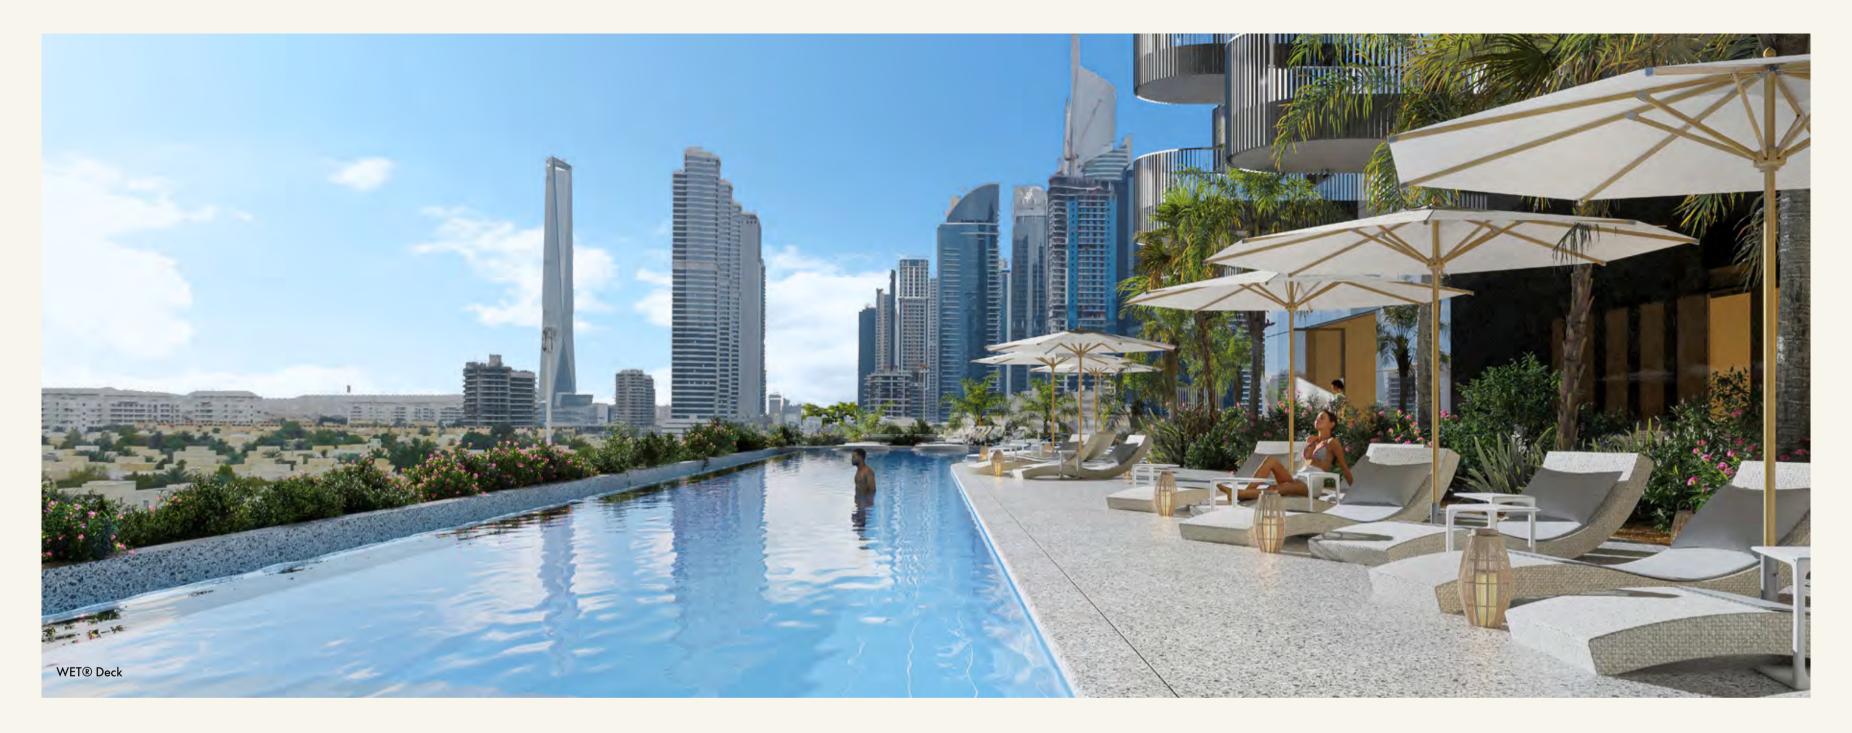

#### WHEN IN WET® DECK

Escape to the WET® Deck, featuring an in-pool Jacuzzi and shallow deck with day beds, perfect for lounging and soaking up the sun. Celebrate special occasions in style with private events and DJ sets (subject to availability).

#### DESIGN METS VIEWS

Gaze out from the expansive windows and behold the majestic JLT skyline, a testament to Dubai's towering architectural marvels that punctuate the horizon with their sleek silhouettes.

As you ascend through this innovative space, each floor reveals panoramic views that capture the essence of Dubai's dynamic cityscape and the serene waters below, offering a sensory journey unlike any other.