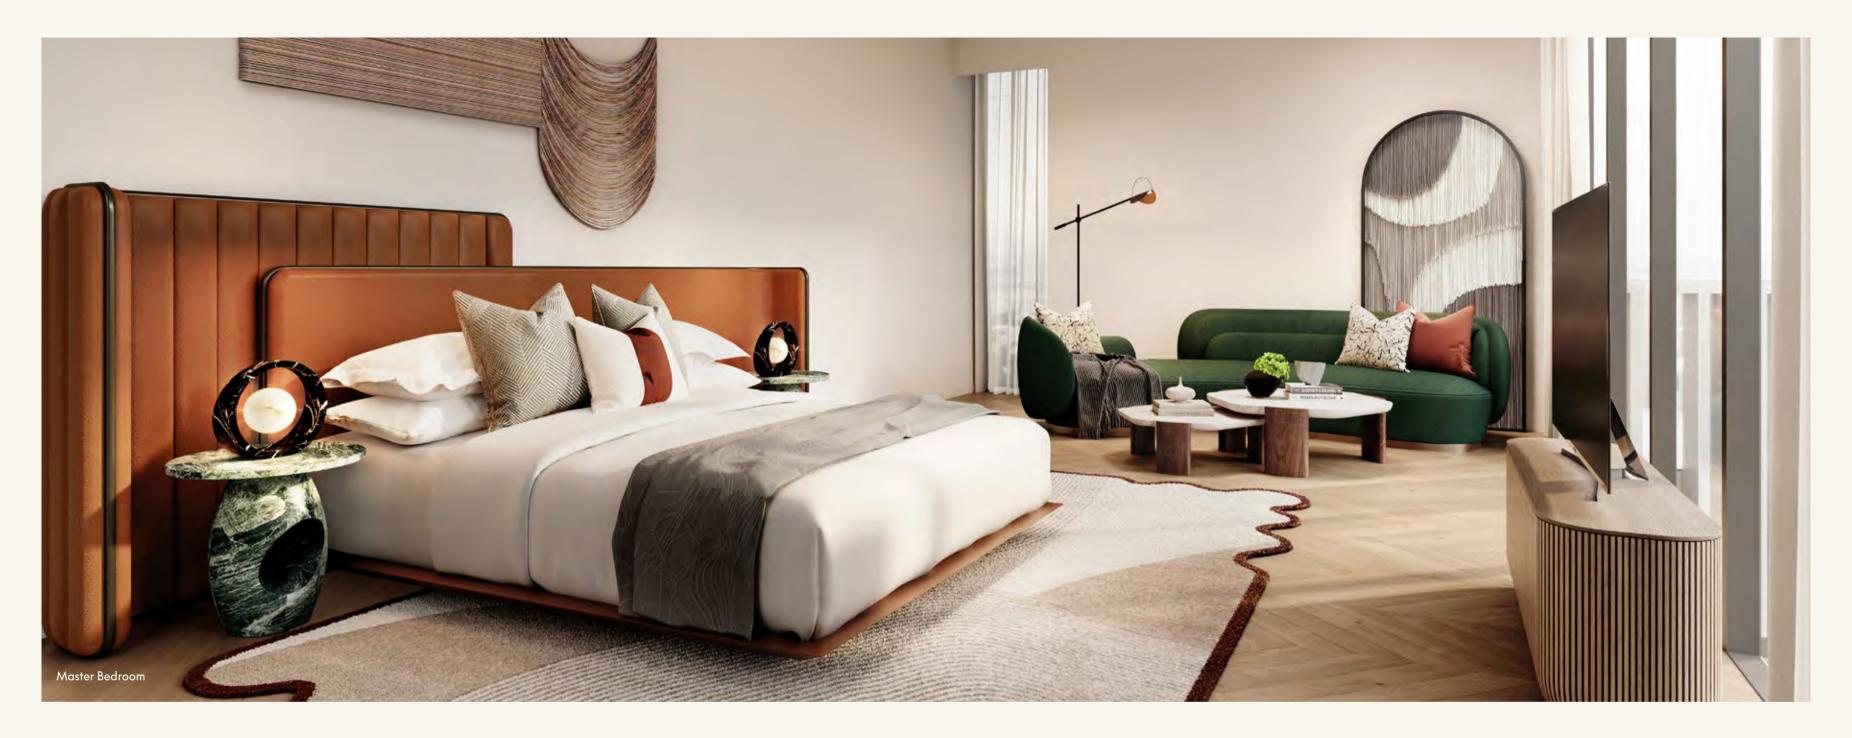

### BEDROOM

The bedrooms offer a serene and inviting retreat, with soft tones herringbone patterned floors that evoke comfort and relaxation. Generously sized with large windows that allow natural light to flow in, the design blends elegance and functionality, making it a perfect sanctuary for rest and relaxation.