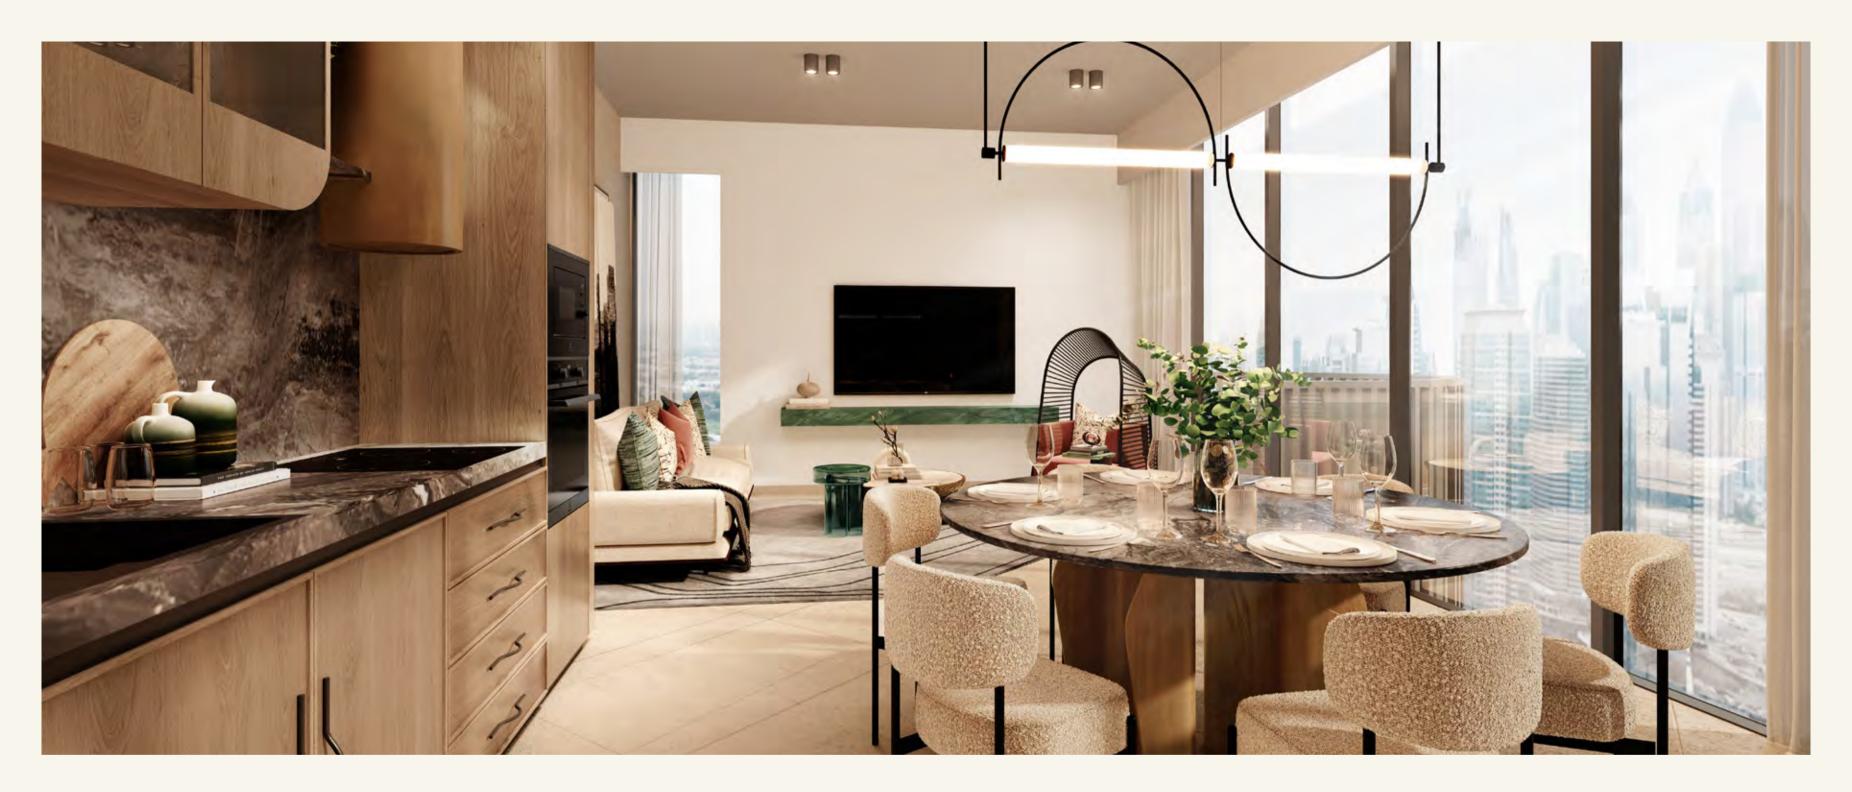

#### LIVING

The interiors, crafted by the renowned LW Design, exude modern elegance with thoughtfully curated features.

The living rooms feature high ceilings, creating a sense of openness and grandeur, while floor-to-ceiling double-glazed vision panels allow for abundant natural light and uninterrupted views. Private balconies offer a seamless indoor-outdoor living experience. The floors are adorned with patterned tiles, adding both texture and sophistication to the space. A blend of premium materials and open, airy design creates a warm ambiance, perfect for both relaxation and entertaining.

#### **KITCHEN**

The kitchens are a perfect blend of style and functionality, featuring stoneware countertops that add a timeless elegance. Custom made cabinetry finished in sleek oak veneer, complements the modern aesthetic while providing ample storage. Equipped with premium Smeg appliances, these kitchens are designed for both everyday convenience and gourmet cooking.