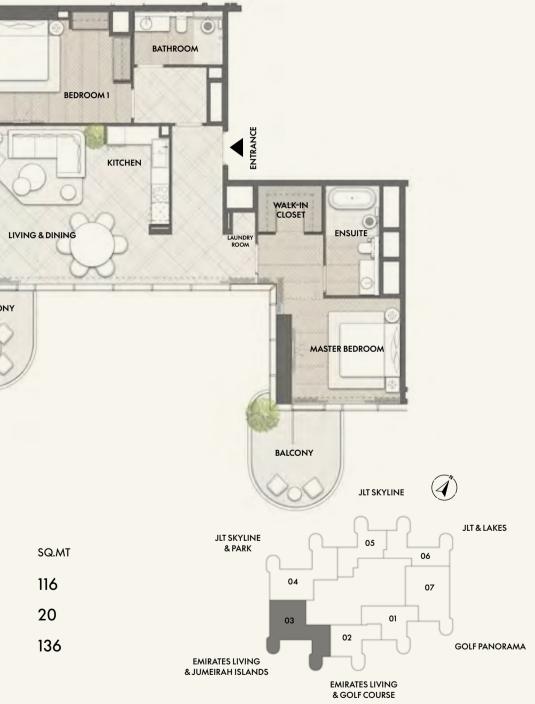

#### 2 BEDROOM 2 BEDROOM TYPE A2 TYPE B2 FLOORS 2 - 18 ENTRANCE ENSUITE BEDROOM 1 MASTER BEDROOM WALK-IN CLOSET KITCHEN BATHROOM WALK-IN CLOSET BEDROOM POWDER LIVING & DINI LAUNDRY ROOM KITCHEN BALCONY LIVING & DINING BALCONY $\langle \mathbf{A} \rangle$ JLT SKYLINE JLT & LAKES JLT SKYLINE & PARK SQ.FT SQ.FT SQ.MT SQ.MT Residence Residence 1,400 130 04 1,248 116

01

**GOLF PANORAMA** 

02

EMIRATES LIVING

03

EMIRATES LIVING

& JUMEIRAH ISLANDS

Balcony

Total

217

1,465

Disclaimer: Any images and visualizations contained herein are provided for illustrative and marketing purposes only. All information contained herein is subject to change without notice and without liability and only the information contained in the final Sales and Purchase Agreement entered into between the Developer and Buyer will have any legal effect. All drawings and dimensions are approximate. Drawings are not to scale and subject to change without notice. The Developer reserves the right to make revisions. The units are taken from the typical floor of a building and dimensions of the units, balcony and the size of columns may vary depending on the floor level and orientation of the unit within the building to comply with the building authority regulations. E&OE