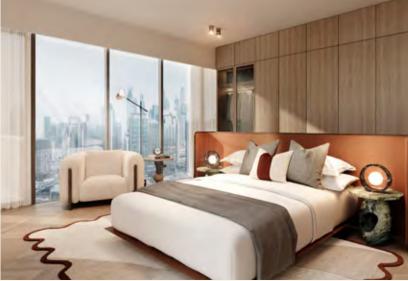

### BEDROOM

The bedrooms offer a serene and inviting retreat, with soft tones herringbone patterned floors that evoke comfort and relaxation. Generously sized with large windows that allow natural light to flow in, the design blends elegance and functionality, making it a perfect sanctuary for rest and relaxation.

#### LIVING

The interiors, crafted by the renowned LW Design, exude modern elegance with thoughtfully curated features.

The living rooms feature high ceilings, creating a sense of openness and grandeur, while floor-to-ceiling double-glazed vision panels allow for abundant natural light and uninterrupted views. Private balconies offer a seamless indoor-outdoor living experience. The floors are adorned with patterned tiles, adding both texture and sophistication to the space. A blend of premium materials and open, airy design creates a warm ambiance, perfect for both relaxation and entertaining.