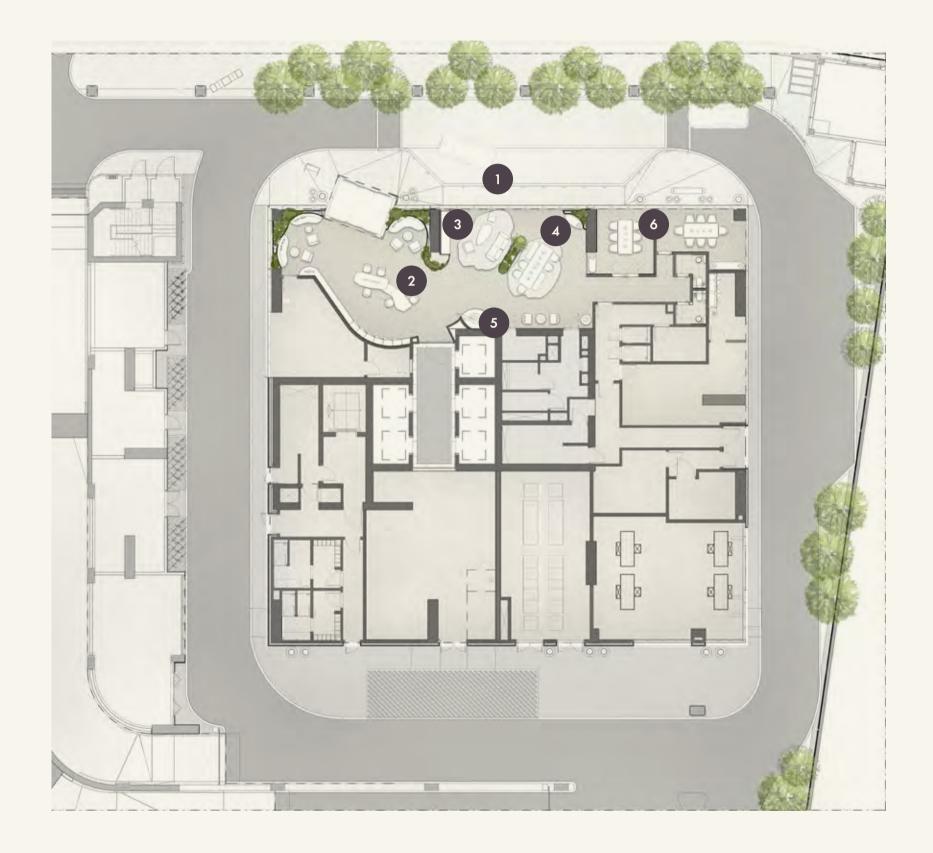

#### GROUND FLOOR AMENITIES

- 1 Valet Drop-Off
- 2 Welcome Zone
- **3** Coffee Bar

- W Living Room
- Music Corner

4

5

6 Flexible & Private Meeting Rooms