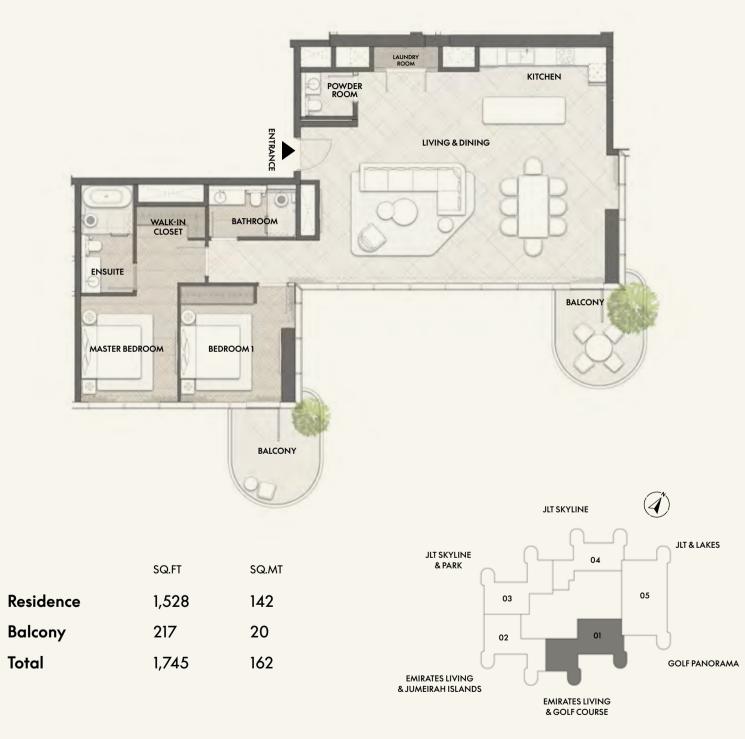

Residence

Balcony

Total

2 BEDROOM

TYPE D2

BALCON BALCONY MASTER BEDROOM ROOM ENSUITE LIVING & DINING 11 14 KITCHEN BEDROOM HROOM  $(\cancel{4})$ JLT SKYLINE ENTRANCE JLT & LAKES JLT SKYLINE & PARK SQ.FT SQ.MT 06 1,358 126 07 217 20 01 03 02 1,575 146 **GOLF PANORAMA** 

EMIRATES LIVING

& JUMEIRAH ISLANDS

EMIRATES LIVING & GOLF COURSE

FLOORS 2 - 18, 20 - 32

ENSUITE

| SQ.FT |
|-------|
| 1,164 |
| 217   |
| 1,381 |
|       |

Disclaimer: Any images and visualizations contained herein are provided for illustrative and marketing purposes only. All information contained herein is subject to change without notice and without liability and only the information contained in the final Sales and Purchase Agreement entered into between the Developer and Buyer will have any legal effect. All drawings and dimensions are approximate. Drawings are not to scale and subject to change without notice. The Developer reserves the right to make revisions. The units are taken from the typical floor of a building and dimensions of the units, balcony and the size of columns may vary depending on the floor level and orientation of the unit within the building to comply with the building authority regulations. E&OE