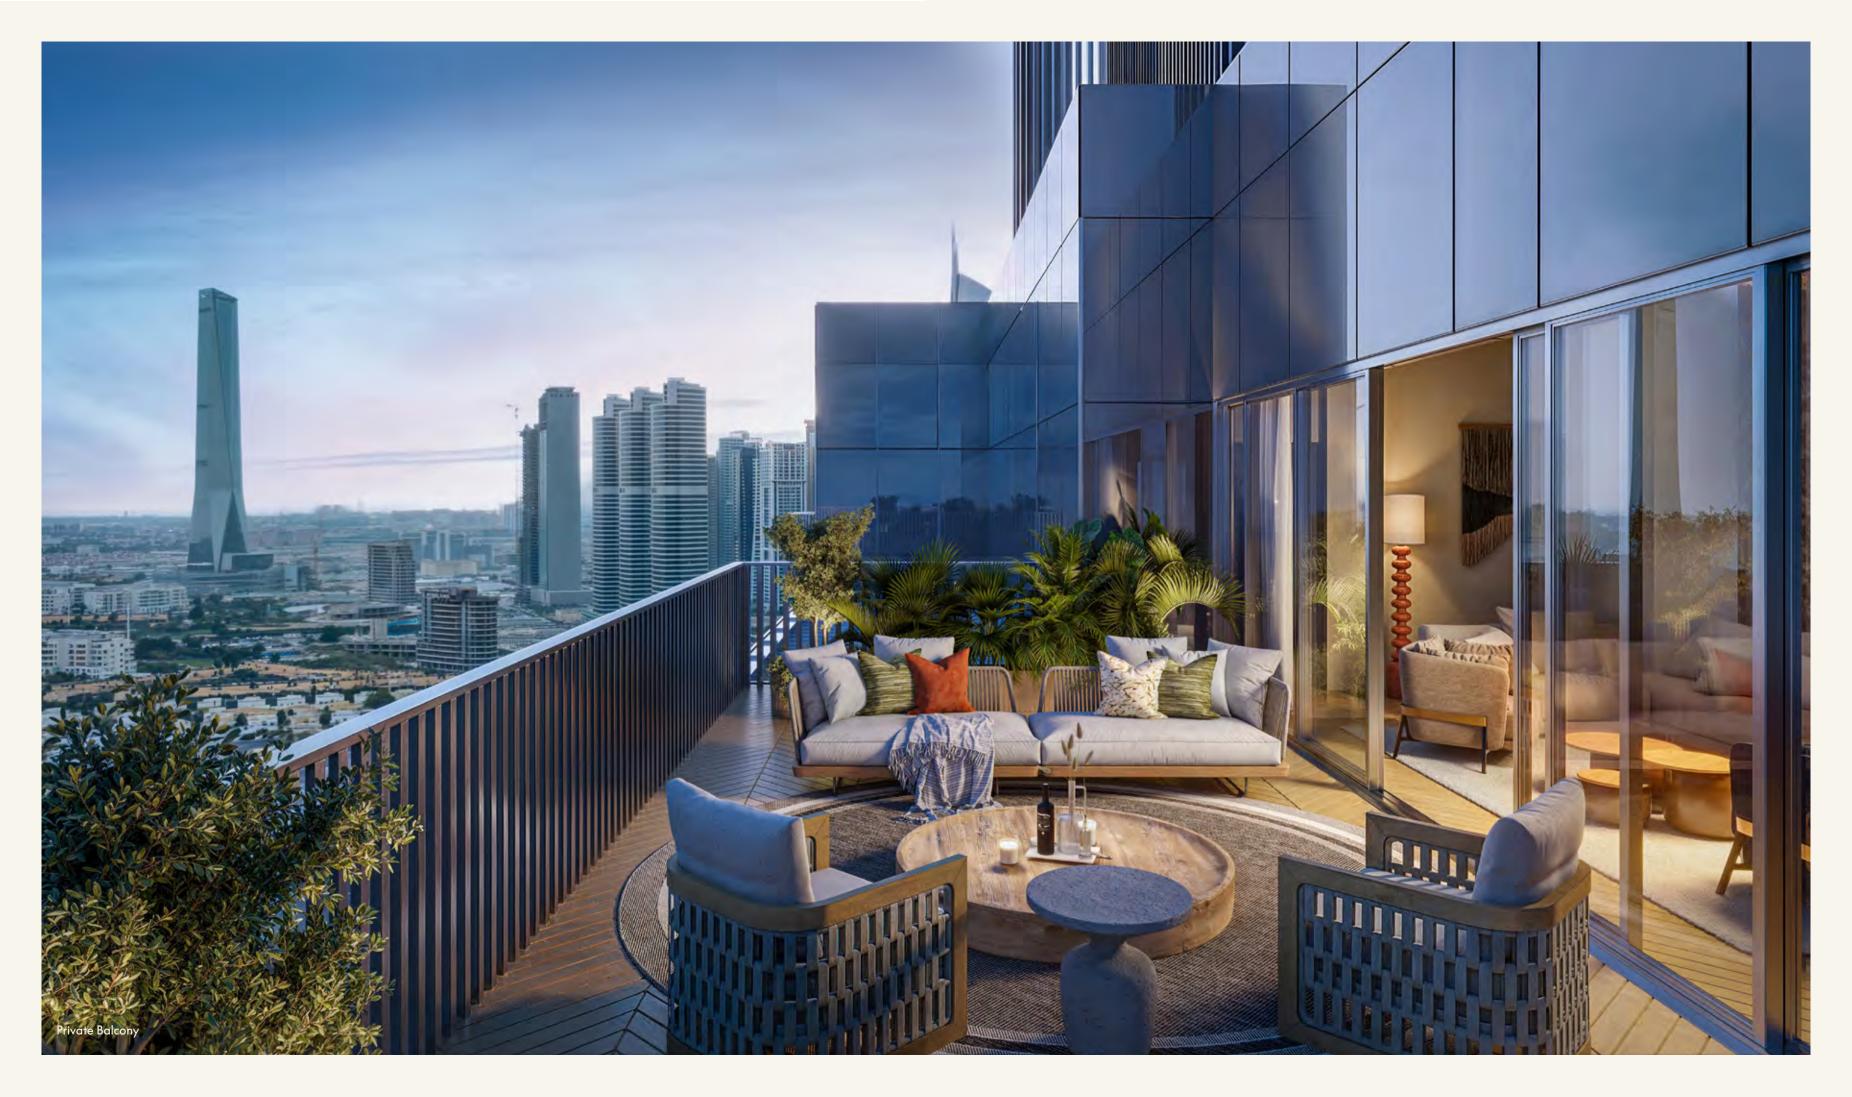

#### LIVING

The interiors, crafted by the renowned LW Design, exude modern elegance with thoughtfully curated features.

The living rooms feature high ceilings, creating a sense of openness and grandeur, while floor-to-ceiling double-glazed vision panels allow for abundant natural light and uninterrupted views. Private balconies offer a seamless indoor-outdoor living experience. The floors are adorned with patterned tiles, adding both texture and sophistication to the space. A blend of premium materials and open, airy design creates a warm ambiance, perfect for both relaxation and entertaining.

#### **BETTER TOGETHER**

Experience the pinnacle of outdoor living at W Residences Dubai - Jumeirah Lakes Towers where landscaped terraces, BBQ PODS and intimate seating areas offer the perfect setting for relaxation or socialising.