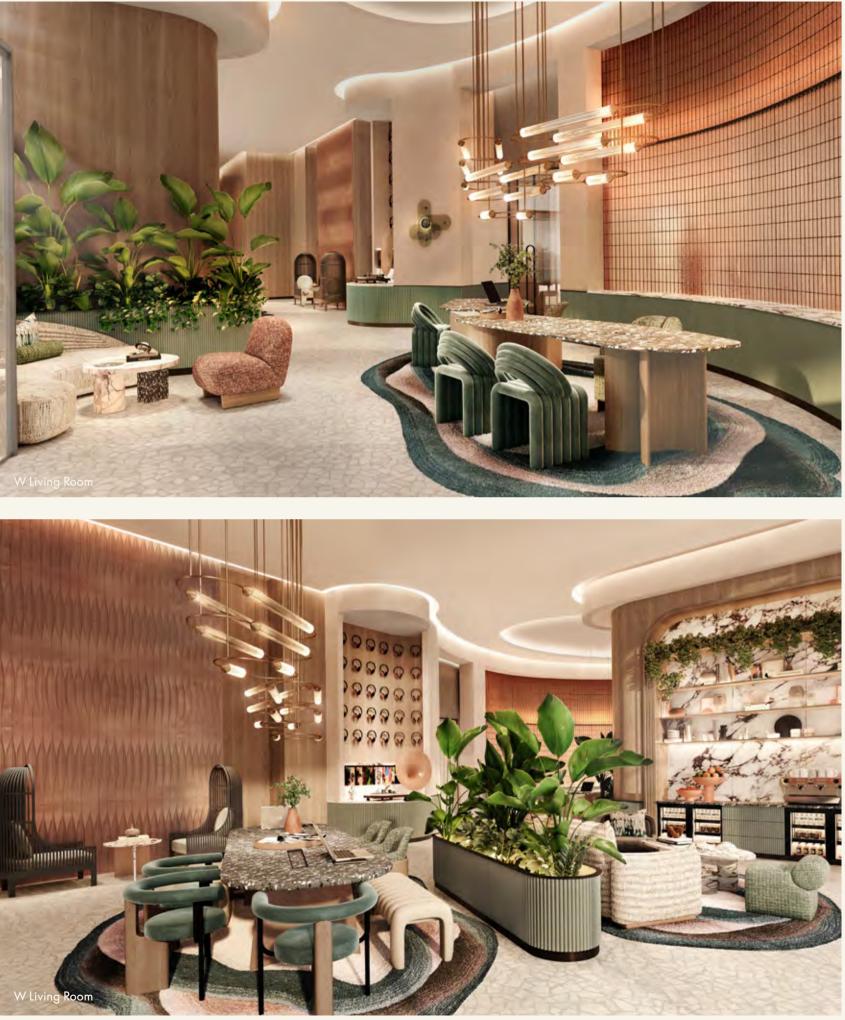

# WHATEVER, WHENEVER®

Be welcomed into a seamless arrival experience with Whatever/Whenever® concierge service. Step into luxury as you enter the double-height W Living Room, designed to provide a grand arrival experience that sets the tone for elevated living.

#### W LIVING ROOM

The heart of the W community lies in the Living Room, a dynamic gathering spot where residents and invited guests come together to connect and collaborate. By day, it serves as a neighbourhood creative hub, while by night, it transforms into a lively social hotspot buzzing with energy.