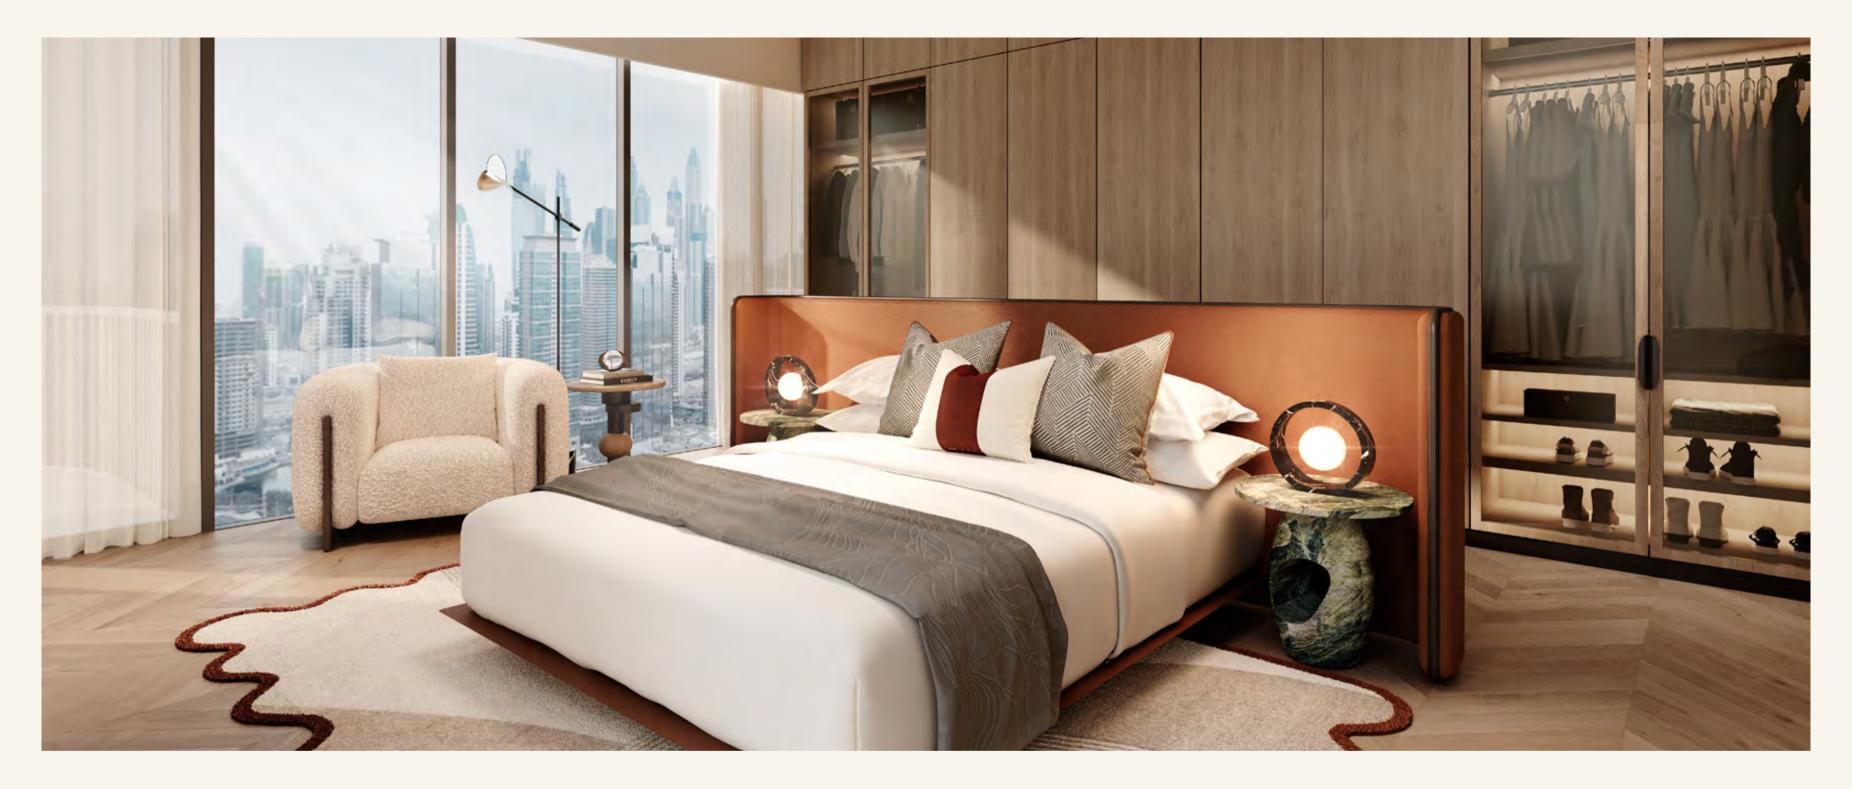

### BEDROOM

The bedrooms offer a serene and inviting retreat, with soft tones herringbone patterned floors that evoke comfort and relaxation. Generously sized with large windows that allow natural light to flow in, the design blends elegance and functionality, making it a perfect sanctuary for rest and relaxation.