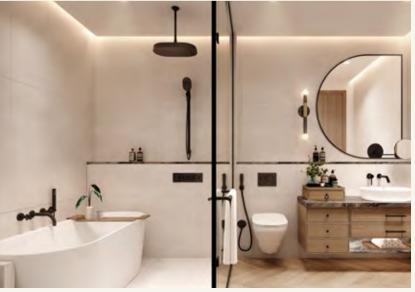

### BATHROOM

Elegantly designed bathrooms combine modern luxury with serene minimalism. The sleek lines of the freestanding bathtub are perfectly complemented by the warm tones of the oak veneer cabinetry, with marble effect porcelain countertops. Spacious walk-in shower, matte black fixtures, and softly lit mirrors bring a sense of calm and openness. Herringbone-patterned flooring completes this delicate blend of flirty and functional.