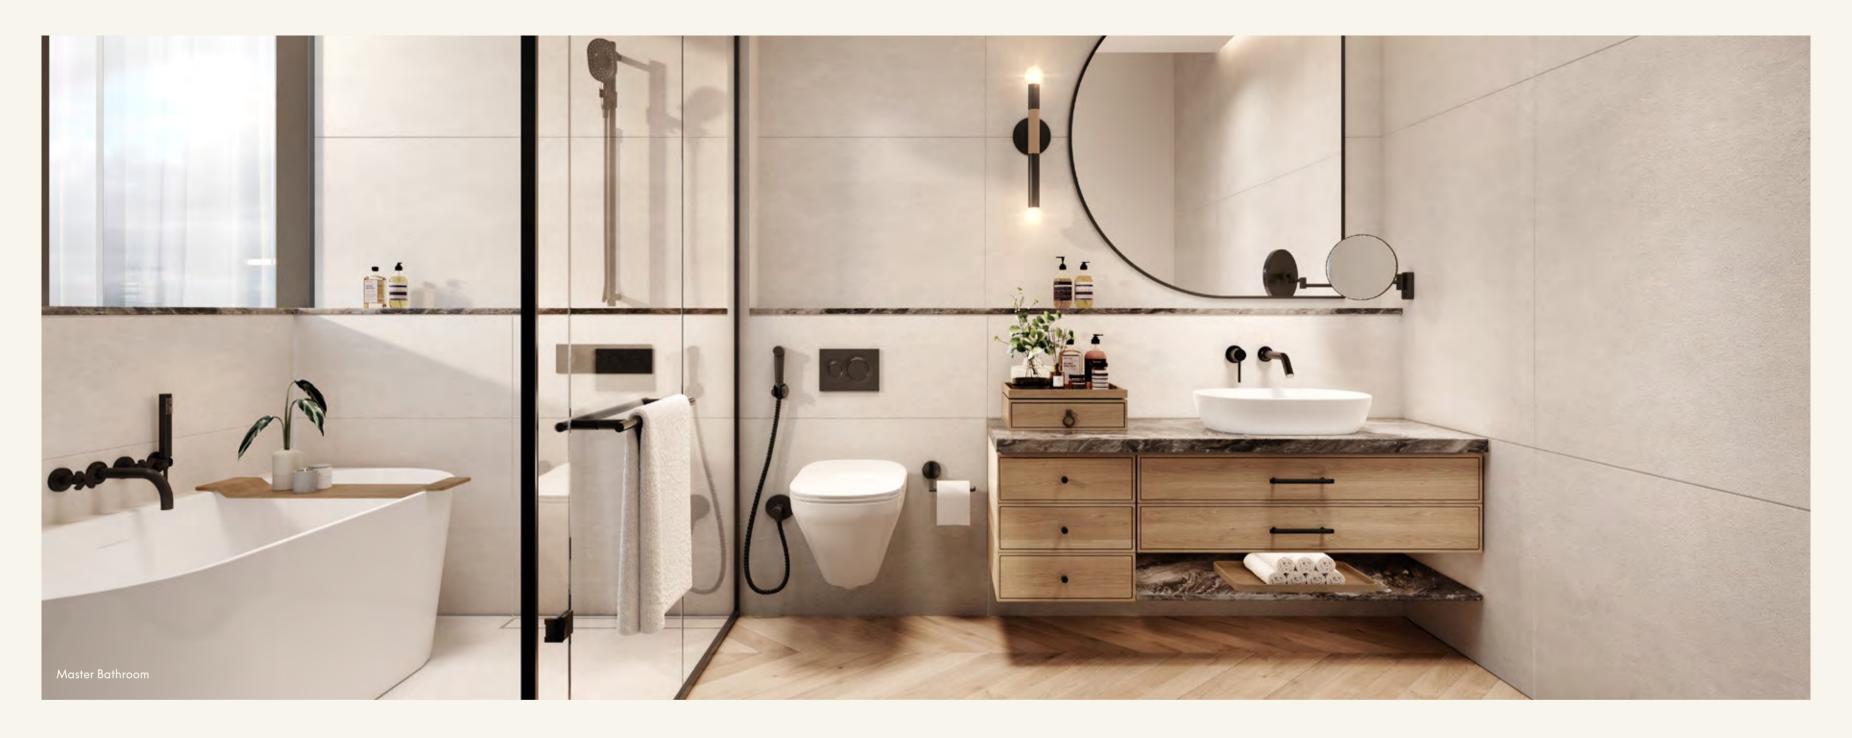

### BATHROOM

Elegantly designed bathrooms combine modern luxury with serene minimalism. The sleek lines of the freestanding bathtub are perfectly complemented by the warm tones of the oak veneer cabinetry, with marble effect porcelain countertops. Spacious walk-in shower, matte black fixtures, and softly lit mirrors bring a sense of calm and openness. Herringbone-patterned flooring completes this delicate blend of flirty and functional.