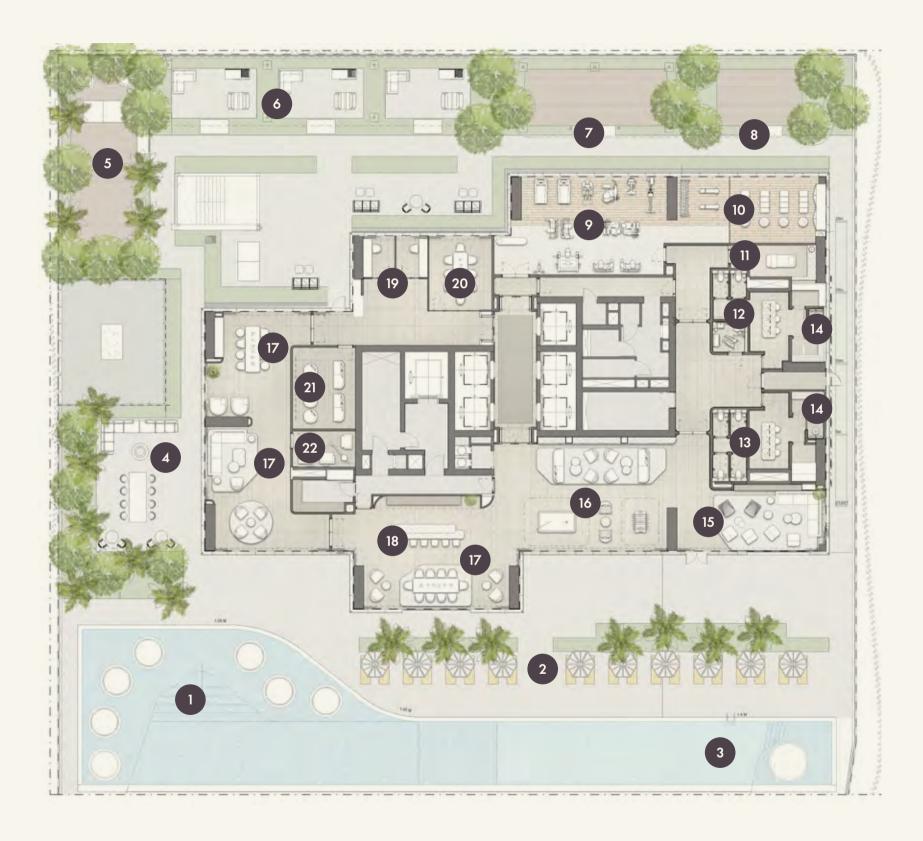

#### GROUND FLOOR AMENITIES

- 1 Valet Drop-Off
- 2 Welcome Zone
- **3** Coffee Bar

- W Living Room
- Music Corner

4

5

6 Flexible & Private Meeting Rooms

#### **AMENITY FLOOR**

- 1 WET® Deck
- 2 WET® Deck Day Beds
- 3 WET® Deck Jacuzzi
- 4 Outdoor Co-Working Zone
- 5 Kids and Teens Area
- 6 Barbecue Pods
- 7 Outdoor Fitness Area
- 8 FIT Ice Pods
- 9 FIT Gym
- 10 FIT Yoga and Pilates Studio
- 11 Treatment Room

- 12 Male Changing Rooms
- **13** Female Changing Rooms
- 14 Sauna and Steam Rooms
- 15 Residence Lounge
- 16 Games Room
- 17 Multi-Purpose Space
- 18 Exhibition Kitchen
- **19** Zoom Rooms
- 20 Flexible & Private Meeting Rooms
- 21 Screening Room
- 22 Sound Suite